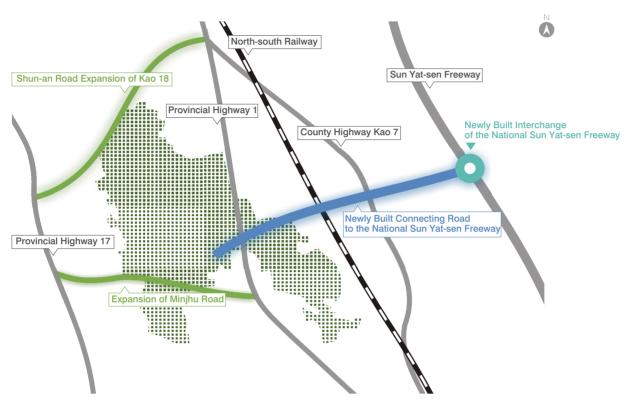

## Construction Commencement of Connecting Road to the National Sun Yat-sen Freeway

The construction of the connecting road, with the total length of 2.5 miles, from the Kaohsiung Science Park to the National Sun Yat-sen Freeway was commenced in May, 2005 with estimated finishing time in November, 2007. The completion of the connecting road will solve the traffics problems on the Provincial Highway 1, in particular, the downtown area of Lujhu and Gangshan, caused by the development of the Kaohsiung Science Park and commuters saving 10 to 15 commuting time.

Map of Connecting Road from the Kaohsiung Science Park to the National Sun Yat-sen Freeway

Opening Ceremony of Neighborhood Cup (December 25)